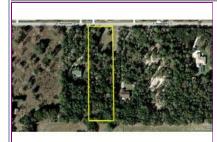

**Apx. Lot Size:** 172 x 673

Rear Exposure: S Area: 80

Sec/Twp/Rng: 34/18/19 Apx. Acres: 2.70 Alt Key: 2652446

**Public Rems:** Premium Estate Size Lot (2.7 Acres) located in prestigious Hampshire Hills. Best priced offering in this neighborhood. Lush and

wooded, this lot is ready for your architect's design. Endless possibilities. Treat yourself to something special in Citrus County.

Croft Rd to left on Hampshire to sign on left. Directions:

FEATURES

Waterfront:

## Photo Gallery MLS# 330712A

Hampshire Hills 2.7 Acres

**Hampshire Hills Aerial View** 

---- Information herein deemed reliable but not guaranteed ---REALTORS ® Association of Citrus County, Inc.
04/09/2009 03:04 PM