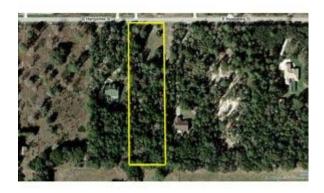

**Apx. Lot Size:** 172 x 673

Rear Exposure: S Area: 80

Sec/Twp/Rng: 34/18/19 Apx. Acres: 2.70 Alt Key: 2652446

**Public Rems:** Premium Estate Size Lot (2.7 Acres) located in prestigious Hampshire Hills. Best priced offering in this neighborhood. Lush and

wooded, this lot is ready for your architect's design. Endless possibilities. Treat yourself to something special in Citrus County.

Croft Rd to left on Hampshire to sign on left. Directions:

FEATURES

Waterfront:

## Photo Gallery MLS# 330712A

Hampshire Hills 2.7 Acres

**Hampshire Hills Aerial View** 

---- Information herein deemed reliable but not guaranteed ---REALTORS ® Association of Citrus County, Inc.
04/09/2009 03:04 PM