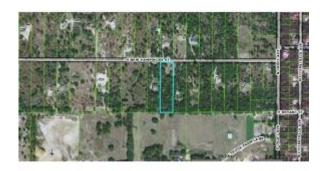

**Apx. Lot Size:** 172 x 673

Rear Exposure: S Area: 80

Sec/Twp/Rng: 34/18/19 Apx. Acres: 2.70 Alt Key: 2652446

**Public Rems:** Premium Estate Size Lot (2.7 Acres) located in prestigious Hampshire Hills. Best priced offering in this neighborhood. Lush and

wooded, this lot is ready for your architect's design. Endless possibilities. Treat yourself to something special in Citrus County.

Croft Rd to left on Hampshire to sign on left. Directions:

FEATURES

Waterfront:

## Photo Gallery MLS# 330712A

Hampshire Hills 2.7 Acres

**Hampshire Hills Aerial View** 

---- Information herein deemed reliable but not guaranteed ---REALTORS ® Association of Citrus County, Inc.
04/09/2009 03:04 PM