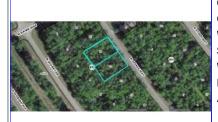

## Customer Display w/Map

Vacant Land 327763 \_Active

8768 N Spikes Way Citrus Springs, FL 34434

L\$8,000

**Cross Street:** 

County: Citrus Waterfront: No

Subdivision: Citrus Springs

Waterfront Ft: Road Front: Apx. Lot Size: 160 x 125 Rear Exposure: W Area: 13

Sec/Twp/Rng: 24/17/18

Apx. Acres: .46 Alt Key: 1301394

**Public Rems:** \*\*SHORT SALE BUILDING LOTS\*\* Double Bargain Citrus Springs lots! Located near Hwy 41, these two lots are accessible to

everything. Great location for the Dunnellon or Ocala commuter. Ready to build. Take a look today! 8768 & 8782 N Spikes Way.

Fencing:

Possession:

Hwy 41 N, turn right onto N Dawn, 1st right onto Spikes Way to 3rd lot on right. Directions:

FEATURES

Waterfront: On Site Util:

None

**Avail Utilities:** Electric-Progress Energy, Electric-WRE