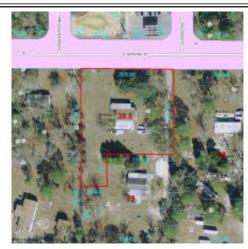

### 6246 W Cardinal St Homosassa, FL 34465

Area:

Rear Exposure: S

Sec/Twp/Rng:

Apx. Acres:

Alt Key:

L\$15,000 **[** 

07/ 20S/ 18E

1.25

1165946

7994 \_ACCUVE

**Cross Street:** 

County: Citrus

Waterfront: No

Subdivision: Green Acres

Waterfront Ft:

Road Front: 210

**Apx. Lot Size:** 209.66 x 392.15 x 59 x 72 x 150 x 204

Short Sale: No Lender Owned: No

Email: info@naturecoastliving.com

Off. Ph#: (352) 794-0888

Public Rems: NO IMPACT FEES! 1.25 Acres conveniently located on W. Cardinal St. Mobile home recently removed. Mobile Home slab, well and

Legal: GREEN ACRES ADD 5 LOT 39 LESS: DESC IN OR BK 556 PG 648 TO S CHROCK (25A-39) FURTHER DESC IN OR BK 1167 PG 1441

Prepared by: Steven McClory Exit Realty Leaders - Crystal River

**730 N. Suncoast Blvd.** Agt. Ph# : (352) 422-3998