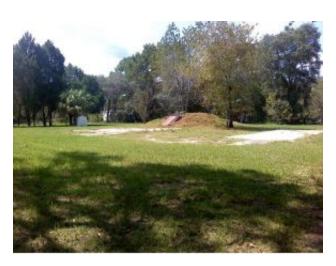

Road Front: 210

**Apx. Lot Size:** 209.66 x 392.15 x 59 x 72 x 150 x 204

Short Sale: No Lender Owned: No

Email: info@naturecoastliving.com

Off. Ph#: (352) 794-0888

Public Rems: NO IMPACT FEES! 1.25 Acres conveniently located on W. Cardinal St. Mobile home recently removed. Mobile Home slab, well and

septic onsite. Built-in storm shelter included.

Directions: US HWY 19 S - Turn left onto W Cardinal St (Walmart intersection) proceed approx. 1 mile to lot on right. Directly across from Lil

Champ Store.

## Photo Gallery MLS# 357994A

1.25 Acres Close to Shopping

Slab from removed Mobile

Storm Shelter

No Impact Fees

Well & Septic Onsite

# Photo Gallery MLS# 357994A

Ready for new home