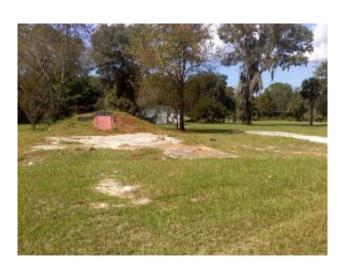

Road Front: 210

**Apx. Lot Size:** 209.66 x 392.15 x 59 x 72 x 150 x 204

Short Sale: No Lender Owned: No

Email: info@naturecoastliving.com

Off. Ph#: (352) 794-0888

Public Rems: NO IMPACT FEES! 1.25 Acres conveniently located on W. Cardinal St. Mobile home recently removed. Mobile Home slab, well and

septic onsite. Built-in storm shelter included.

Directions: US HWY 19 S - Turn left onto W Cardinal St (Walmart intersection) proceed approx. 1 mile to lot on right. Directly across from Lil

Champ Store.

## Photo Gallery MLS# 357994A

1.25 Acres Close to Shopping

Slab from removed Mobile

Storm Shelter

No Impact Fees

Well & Septic Onsite